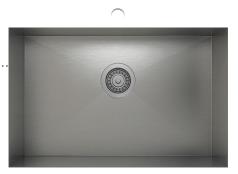

# **IHO-US-27188**

Stainless steel kitchen sink Handcrafted Urban style corners [0"]

.....

## **Features**

- 304 brushed finish stainless steel (18/10) 18 gauge
- Sound deadening pads for maximum noise reduction
- Drain located towards rear providing more space under the sink
- Stainless steel strainer (AA-SA-3.5-SA) and mounting hardware included
- Product certified ASME A112.19.3, CSA B45.0, and CSA B45.4