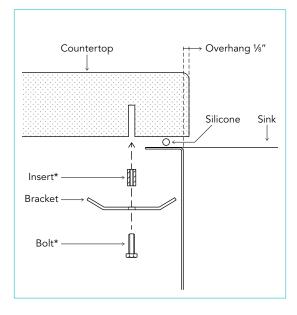

## **Undermount installation**

A. Countertop made of granite, quartz, marble or other stone surface

B. Countertop made of granite, quartz, marble or other stone surface on a wood base

#### \* Not included