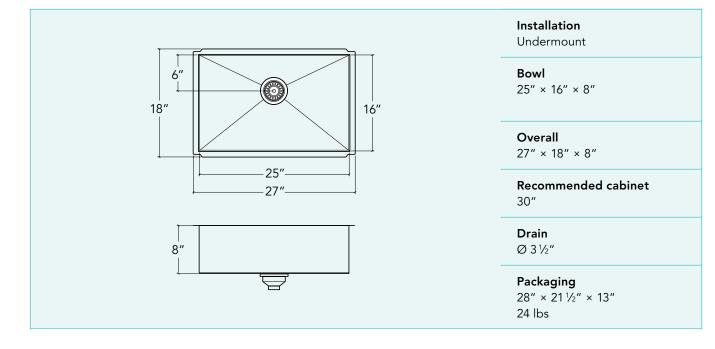

## **Features**

- 304 brushed finish stainless steel (18/10) 18 gauge
- Sound deadening pads for maximum noise reduction
- Drain located towards rear providing more space under the sink
- Stainless steel strainer (AA-SA-3.5-SA) and mounting hardware included
- Product certified ASME A112.19.3, CSA B45.0, and CSA B45.4

## **Undermount installation**

A. Countertop made of granite, quartz, marble or other stone surface

B. Countertop made of granite, quartz, marble or other stone surface on a wood base