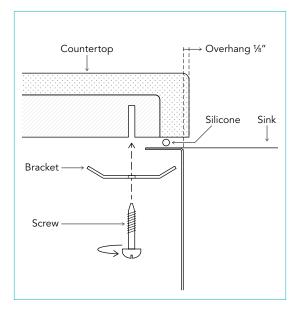

## **Undermount installation**

A. Countertop made of granite, quartz, marble or other stone surface

B. Countertop made of granite, quartz, marble or other stone surface on a wood base

#### \* Not included